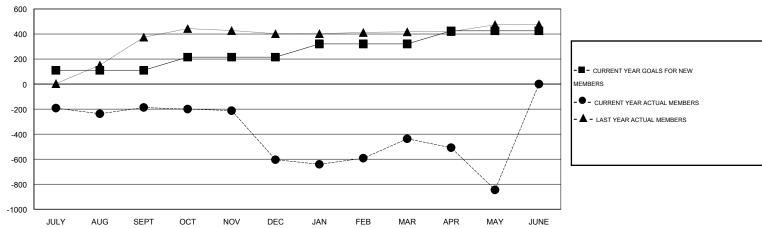

#### GOALS AND ACTUAL MEMBERS CUMULATIVE

| DROPPED CLUBS: 15 |       | 43 CLUBS OF 72 ADDED 1 OR MORE | GENDER DISTRIBUTION   |                                |             |
|-------------------|-------|--------------------------------|-----------------------|--------------------------------|-------------|
|                   |       | NEW MEMBERS                    | MALE<br>FEMALE        | 1,756 (68.84%)<br>795 (31.16%) |             |
| DROPPED MEMBERS   |       |                                | FEMALE                | 733 (31.10%)                   |             |
| DECEASED          | 2     | CLICK HERE FOR HEALTH          |                       |                                |             |
| CLUB CANCELLED    | 429   | ASSESSMENT DATA                | FAMILY UNIT MEMBERS   |                                | ,521<br>660 |
| OTHER             | 922   |                                | HEAD OF HOUSEHOLD     |                                |             |
| TOTAL             | 1,353 |                                | NON-HEAD OF HOUSEHOLD |                                |             |