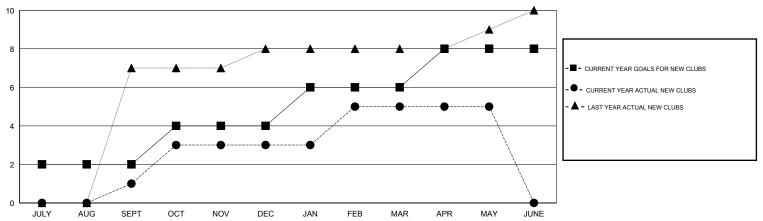

| 13                         | -11                         | OCT/NOV/DEC           | 105                | 44                         | 461                          | -417                        |  |  |  |
| JAN/FEB/MAR           | 2               | 2                   | 2                          | 0                           | JAN/FEB/MAR           | 105                | 251                        | 84                           | 167                         |  |  |  |
| APR/MAY/JUNE          | 2               | 0                   | 0                          | 0                           | APR/MAY/JUNE          | 105                | 45                         | 453                          | -408                        |  |  |  |

#### GOALS AND ACTUAL NEW CLUBS CUMULATIVE



#### GOALS AND ACTUAL MEMBERS CUMULATIVE



| DROPPED CLUBS: 15 |       | 43 CLUBS OF 72 ADDED 1 OR MORE | GENDER DISTRIBUTION   |                                |             |
|-------------------|-------|--------------------------------|-----------------------|--------------------------------|-------------|
|                   |       | NEW MEMBERS                    | MALE<br>FEMALE        | 1,756 (68.84%)<br>795 (31.16%) |             |
| DROPPED MEMBERS   |       |                                | FEMALE                | 733 (31.10%)                   |             |
| DECEASED          | 2     | CLICK HERE FOR HEALTH          |                       |                                |             |
| CLUB CANCELLED    | 429   | ASSESSMENT DATA                | FAMILY UNIT MEMBERS